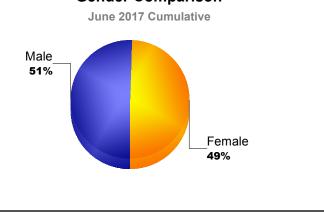

| Year           2012-2013           2013-2014           2014-2015           2015-2016           2016-2017           Average                                                                 | New<br>Clubs<br>1<br>1<br>1<br>1<br>2<br>1 | Dropped<br>Clubs<br>-1<br>0<br>-5<br>-2<br>0<br>-2<br>0<br>-2 | Gain/<br>Loss<br>Clubs<br>0<br>1<br>-4<br>-1<br>2<br>0 | New<br>Members<br>227<br>186<br>124<br>159<br>188<br>177 | Charter<br>Members           39           55           28           25           46           39 | Reinstate<br>Members           12           5           6           10           7           8 | Transfer           Members           4           2           5           5           12           6 | Total           Member           Added           282           248           163           199           253           229 | Total           Members           Dropped           -216           -242           -373           -197           -185           -243 | Gain/<br>Loss<br>Members<br>66<br>6<br>-210<br>2<br>68<br>-14 |  |
|--------------------------------------------------------------------------------------------------------------------------------------------------------------------------------------------|--------------------------------------------|---------------------------------------------------------------|--------------------------------------------------------|----------------------------------------------------------|--------------------------------------------------------------------------------------------------|------------------------------------------------------------------------------------------------|-----------------------------------------------------------------------------------------------------|----------------------------------------------------------------------------------------------------------------------------|-------------------------------------------------------------------------------------------------------------------------------------|---------------------------------------------------------------|--|
| Clubs                                                                                                                                                                                      |                                            |                                                               |                                                        |                                                          |                                                                                                  |                                                                                                |                                                                                                     |                                                                                                                            |                                                                                                                                     |                                                               |  |
| 1 0 1 0 1 1 1 2 2 2 2 2 1 2 1 2 1 2 1 2                                                                                                                                                    |                                            |                                                               |                                                        |                                                          |                                                                                                  |                                                                                                |                                                                                                     |                                                                                                                            |                                                                                                                                     |                                                               |  |
| Members                                                                                                                                                                                    |                                            |                                                               |                                                        |                                                          |                                                                                                  |                                                                                                |                                                                                                     |                                                                                                                            |                                                                                                                                     |                                                               |  |
| 300     200     282     66     248     6     163     199     2     253     68       0     -216     -242     -210     -197     -185       -200     -300     -300     -373     -197     -185 |                                            |                                                               |                                                        |                                                          |                                                                                                  |                                                                                                |                                                                                                     |                                                                                                                            |                                                                                                                                     |                                                               |  |
| -400                                                                                                                                                                                       | 2012-2                                     |                                                               | 2013<br>mbers A                                        | -2014<br>dded                                            | 2014-2<br>Members I                                                                              |                                                                                                | 2015-201<br>Gain/Loss                                                                               |                                                                                                                            | 2016-2017                                                                                                                           |                                                               |  |
| Membership Composition June 2017 Cumulative                                                                                                                                                |                                            |                                                               |                                                        |                                                          |                                                                                                  |                                                                                                | Gender Comparison<br>June 2017 Cumulative                                                           |                                                                                                                            |                                                                                                                                     |                                                               |  |