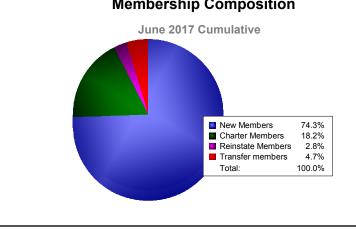

| Year           2012-2013           2013-2014           2014-2015           2015-2016           2016-2017           Average                                                                 | New<br>Clubs<br>1<br>1<br>1<br>1<br>2<br>1 | Dropped<br>Clubs<br>-1<br>0<br>-5<br>-2<br>0<br>-2<br>0<br>-2 | Gain/<br>Loss<br>Clubs<br>0<br>1<br>-4<br>-1<br>2<br>0 | New<br>Members<br>227<br>186<br>124<br>159<br>188<br>177 | Charter<br>Members           39           55           28           25           46           39 | Reinstate<br>Members           12           5           6           10           7           8 | Transfer           Members           4           2           5           5           12           6 | Total           Member           Added           282           248           163           199           253           229 | Total           Members           Dropped           -216           -242           -373           -197           -185           -243 | Gain/<br>Loss<br>Members<br>66<br>6<br>-210<br>2<br>68<br>-14 |  |
|--------------------------------------------------------------------------------------------------------------------------------------------------------------------------------------------|--------------------------------------------|---------------------------------------------------------------|--------------------------------------------------------|----------------------------------------------------------|--------------------------------------------------------------------------------------------------|------------------------------------------------------------------------------------------------|-----------------------------------------------------------------------------------------------------|----------------------------------------------------------------------------------------------------------------------------|-------------------------------------------------------------------------------------------------------------------------------------|---------------------------------------------------------------|--|
| Clubs                                                                                                                                                                                      |                                            |                                                               |                                                        |                                                          |                                                                                                  |                                                                                                |                                                                                                     |                                                                                                                            |                                                                                                                                     |                                                               |  |
| 1 0 1 0 1 1 1 2 2 2 2 2 1 2 1 2 1 2 1 2                                                                                                                                                    |                                            |                                                               |                                                        |                                                          |                                                                                                  |                                                                                                |                                                                                                     |                                                                                                                            |                                                                                                                                     |                                                               |  |
| Members                                                                                                                                                                                    |                                            |                                                               |                                                        |                                                          |                                                                                                  |                                                                                                |                                                                                                     |                                                                                                                            |                                                                                                                                     |                                                               |  |
| 300     200     282     66     248     6     163     199     2     253     68       0     -216     -242     -210     -197     -185       -200     -300     -300     -373     -197     -185 |                                            |                                                               |                                                        |                                                          |                                                                                                  |                                                                                                |                                                                                                     |                                                                                                                            |                                                                                                                                     |                                                               |  |
| -400                                                                                                                                                                                       | 2012-2                                     |                                                               | 2013<br>mbers A                                        | -2014<br>dded                                            | 2014-2<br>Members I                                                                              |                                                                                                | 2015-201<br>Gain/Loss                                                                               |                                                                                                                            | 2016-2017                                                                                                                           |                                                               |  |
| Membership Composition June 2017 Cumulative                                                                                                                                                |                                            |                                                               |                                                        |                                                          |                                                                                                  |                                                                                                | Gender Comparison<br>June 2017 Cumulative                                                           |                                                                                                                            |                                                                                                                                     |                                                               |  |